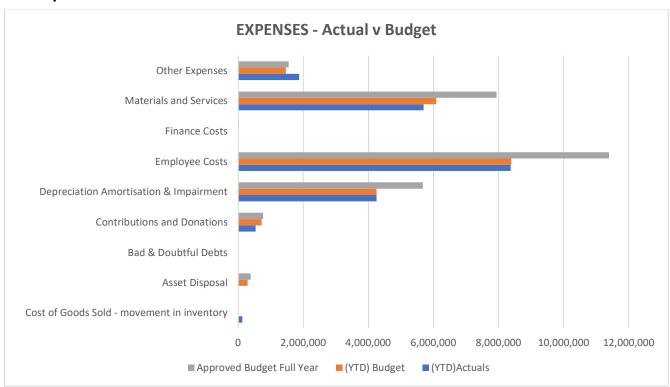

# **2 Profit and Loss Statement**

|                                           |              |              |             |           |                                 |                       | -     |
|-------------------------------------------|--------------|--------------|-------------|-----------|---------------------------------|-----------------------|-------|
| Total Operating Expenses                  | 20,842,782   | 21,182,086   | 339,304     | 2%        | 27,723,454                      | 28,295,018            |       |
| Other Expenses                            | 1,873,290    | 1,460,091    | (413,199)   | (28%)     | 1,553,124                       | 2,290,558             | 10    |
| Materials and Services                    | 5,692,929    | 6,080,102    | 387,173     | 6%        | 7,940,725                       | 8,448,249             |       |
| Finance Costs                             | 0            | 0            | 0           | N/A       | 22,000                          | 0                     |       |
| Employee Costs                            | 8,369,559    | 8,385,842    | 16,283      | 0%        | 11,393,300                      | 10,811,561            |       |
| Depreciation Amortisation & Impairment    | 4,251,756    | 4,251,756    | 0           | 0%        | 5,669,008                       | 5,669,008             |       |
| Contributions and Donations               | 531,121      | 718,914      | 187,793     | 26%       | 763,790                         | 694,135               | 9     |
| Bad & Doubtful Debts                      | 0            | 0            | 0           | N/A       | 1,000                           | 1,000                 |       |
| Asset Disposal                            | 18           | 285,381      | 285,363     | 100%      | 380,508                         | 380,508               |       |
| Cost of Goods Sold - movement in inventor | 124,109      | 0            | (124,109)   | N/A       | 0                               | 0                     |       |
| Operating Expenses                        |              |              |             |           |                                 |                       | •     |
| Total Operating Income                    | 25,104,660   | 27,676,983   | (2,572,323) | (9%)      | 31,017,404                      | 29,422,256            |       |
| User Fees                                 | 512,232      | 719,540      | (207,308)   | (29%)     | 945,561                         | 706,898               | 8     |
| Statutory Fees and Fines                  | 79,228       | 90,261       | (11,033)    | (12%)     | 143,015                         | 111,245               | 7     |
| Rates and Charges                         | 13,203,206   | 13,319,611   | (116,405)   | (1%)      | 13,319,611                      | 13,314,649            |       |
| OtherIncome                               | 838,854      | 278,881      | 559,973     | 201%      | 322,622                         | 953,925               | 6     |
| Grants Vic Operating                      | 3,328,710    | 2,072,323    | 1,256,387   | 61%       | 2,535,188                       | 5,145,364             | 5     |
| Grants Vic Capital                        | 1,657,630    | 2,513,356    | (855,727)   | (34%)     | 3,414,058                       | 2,610,963             | 4     |
| Grants Commonwealth Operating             | 1,880,611    | 4,963,012    | (3,082,401) | (62%)     | 6,617,349                       | 2,502,233             | 3     |
| Grants Commonwealth Capital               | 3,459,962    | 3,420,000    | 39,962      | 1%        | 3,420,000                       | 3,701,353             | 2     |
| Asset Disposal                            | 144,228      | 300,000      | (155,772)   | (52%)     | 300,000                         | 375,626               | 1     |
| Operating Income                          |              |              |             |           | Turr rear                       |                       |       |
|                                           | (YTD)Actuals | (YTD) Budget | Variance    | %Variance | Approved<br>Budget<br>Full Year | Full Year<br>Forecast | Notes |
|                                           |              |              |             |           |                                 |                       |       |

### 9.2 Expenses