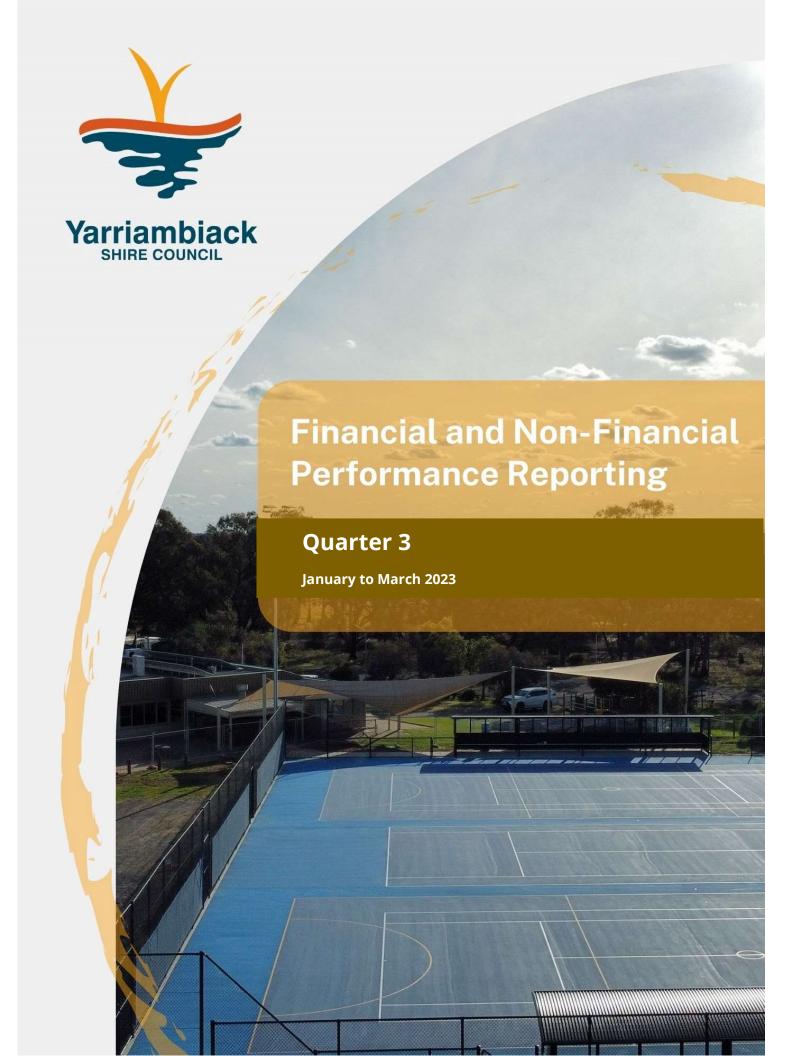

## 8 Rates and Charges

|                                  |                     |                      |                     |                        |               | (              | Outstanding Rates          |                |
|----------------------------------|---------------------|----------------------|---------------------|------------------------|---------------|----------------|----------------------------|----------------|
| Ward Total<br>Rates &<br>Charges | 2021/2022<br>Budget | 2021/2022<br>Actuals | 2022/2023<br>Budget | Actual YTD<br>Receipts | Rebates       | Current        | Arrears/Legal/<br>Interest | Total          |
| Dunmunkle                        | \$4,174,638.57      | \$366,436.79         | \$4,773,381.74      | -\$4,345,358.17        | -\$89,443.02  | \$456,436.96   | \$270,409.67               | \$726,846.63   |
| Hopetoun                         | \$4,219,392.63      | \$559,488.83         | \$4,052,072.24      | -\$3,784,064.79        | -\$65,276.65  | \$394,626.53   | \$437,283.23               | \$831,909.76   |
| Warracknabeal                    | \$5,981,516.03      | \$515,078.90         | \$5,946,276.50      | -\$5,550,056.71        | -\$99,572.69  | \$511,812.48   | \$356,543.00               | \$868,355.48   |
| Grand Total                      | \$14,375,547,23     | \$1,441,004.52       | \$14,771,730,48     | -\$13,679,479.67       | -\$254,292.36 | \$1,362,875.97 | \$1,064,235.90             | \$2,427,111.87 |

**Outstanding Rates** is separated into three categories. Current represents the balance owing on the Rates and Charges raised for the current financial year (e.g., Budget \$14.7m raised, \$2.4 currently outstanding). Arrears/Legal/Interest is amount outstanding from prior years, providing a total balance of current and arrears outstanding rates and charges.