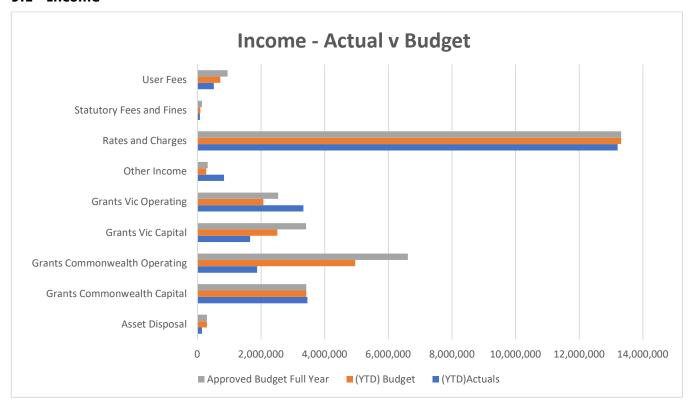

#### 9.1 Income

# **2 Profit and Loss Statement**

|                                           |              |              |             |           |                                 |                       | -     |
|-------------------------------------------|--------------|--------------|-------------|-----------|---------------------------------|-----------------------|-------|
| Total Operating Expenses                  | 20,842,782   | 21,182,086   | 339,304     | 2%        | 27,723,454                      | 28,295,018            |       |
| Other Expenses                            | 1,873,290    | 1,460,091    | (413,199)   | (28%)     | 1,553,124                       | 2,290,558             | 10    |
| Materials and Services                    | 5,692,929    | 6,080,102    | 387,173     | 6%        | 7,940,725                       | 8,448,249             |       |
| Finance Costs                             | 0            | 0            | 0           | N/A       | 22,000                          | 0                     |       |
| Employee Costs                            | 8,369,559    | 8,385,842    | 16,283      | 0%        | 11,393,300                      | 10,811,561            |       |
| Depreciation Amortisation & Impairment    | 4,251,756    | 4,251,756    | 0           | 0%        | 5,669,008                       | 5,669,008             |       |
| Contributions and Donations               | 531,121      | 718,914      | 187,793     | 26%       | 763,790                         | 694,135               | 9     |
| Bad & Doubtful Debts                      | 0            | 0            | 0           | N/A       | 1,000                           | 1,000                 |       |
| Asset Disposal                            | 18           | 285,381      | 285,363     | 100%      | 380,508                         | 380,508               |       |
| Cost of Goods Sold - movement in inventor | 124,109      | 0            | (124,109)   | N/A       | 0                               | 0                     |       |
| Operating Expenses                        |              |              |             |           |                                 |                       | •     |
| Total Operating Income                    | 25,104,660   | 27,676,983   | (2,572,323) | (9%)      | 31,017,404                      | 29,422,256            |       |
| User Fees                                 | 512,232      | 719,540      | (207,308)   | (29%)     | 945,561                         | 706,898               | 8     |
| Statutory Fees and Fines                  | 79,228       | 90,261       | (11,033)    | (12%)     | 143,015                         | 111,245               | 7     |
| Rates and Charges                         | 13,203,206   | 13,319,611   | (116,405)   | (1%)      | 13,319,611                      | 13,314,649            |       |
| OtherIncome                               | 838,854      | 278,881      | 559,973     | 201%      | 322,622                         | 953,925               | 6     |
| Grants Vic Operating                      | 3,328,710    | 2,072,323    | 1,256,387   | 61%       | 2,535,188                       | 5,145,364             | 5     |
| Grants Vic Capital                        | 1,657,630    | 2,513,356    | (855,727)   | (34%)     | 3,414,058                       | 2,610,963             | 4     |
| Grants Commonwealth Operating             | 1,880,611    | 4,963,012    | (3,082,401) | (62%)     | 6,617,349                       | 2,502,233             | 3     |
| Grants Commonwealth Capital               | 3,459,962    | 3,420,000    | 39,962      | 1%        | 3,420,000                       | 3,701,353             | 2     |
| Asset Disposal                            | 144,228      | 300,000      | (155,772)   | (52%)     | 300,000                         | 375,626               | 1     |
| Operating Income                          |              |              |             |           | Turr rear                       |                       |       |
|                                           | (YTD)Actuals | (YTD) Budget | Variance    | %Variance | Approved<br>Budget<br>Full Year | Full Year<br>Forecast | Notes |
|                                           |              |              |             |           |                                 |                       |       |