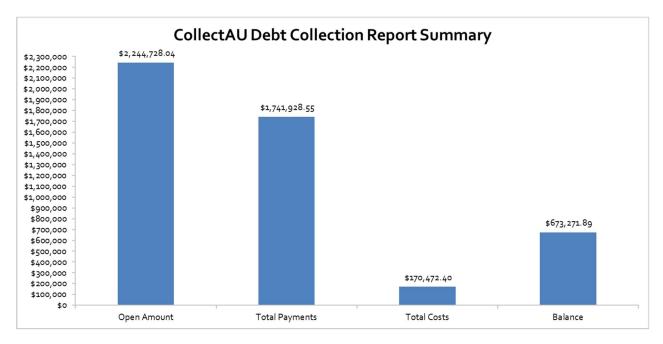

**Debt Collection:** Council has referred outstanding rates and charges to our Debt Collection Agency where there is a likelihood that the amount maybe recovered.