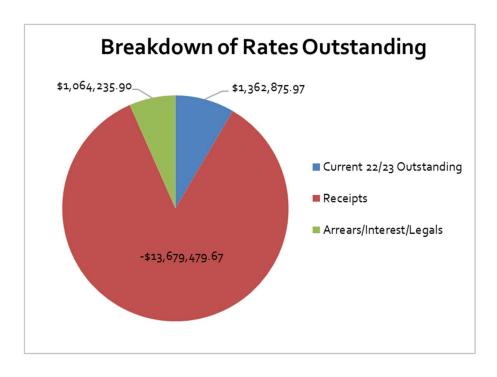

## 8 Rates and Charges

|                                  |                     |                      |                     |                        |               | (              | Outstanding Rates          |                |
|----------------------------------|---------------------|----------------------|---------------------|------------------------|---------------|----------------|----------------------------|----------------|
| Ward Total<br>Rates &<br>Charges | 2021/2022<br>Budget | 2021/2022<br>Actuals | 2022/2023<br>Budget | Actual YTD<br>Receipts | Rebates       | Current        | Arrears/Legal/<br>Interest | Total          |
| Dunmunkle                        | \$4,174,638.57      | \$366,436.79         | \$4,773,381.74      | -\$4,345,358.17        | -\$89,443.02  | \$456,436.96   | \$270,409.67               | \$726,846.63   |
| Hopetoun                         | \$4,219,392.63      | \$559,488.83         | \$4,052,072.24      | -\$3,784,064.79        | -\$65,276.65  | \$394,626.53   | \$437,283.23               | \$831,909.76   |
| Warracknabeal                    | \$5,981,516.03      | \$515,078.90         | \$5,946,276.50      | -\$5,550,056.71        | -\$99,572.69  | \$511,812.48   | \$356,543.00               | \$868,355.48   |
| Grand Total                      | \$14,375,547,23     | \$1,441,004.52       | \$14,771,730,48     | -\$13,679,479.67       | -\$254,292.36 | \$1,362,875.97 | \$1,064,235.90             | \$2,427,111.87 |

The **2022-2023 Budget** represents the amount raised in General Rates, Fire Services Levy, Waste and Garbage Charges, Recycling Charges and the Municipal Charge for the 2022-23 financial year.

The **Actual YTD Receipts** represents the value collected as of 31 March 2023 along with the **Rebates** to be claimed from the Department of Families, Fairness and Housing and State Revenue Office. The receipts relate to both arrears payments and/or current rates and charges.