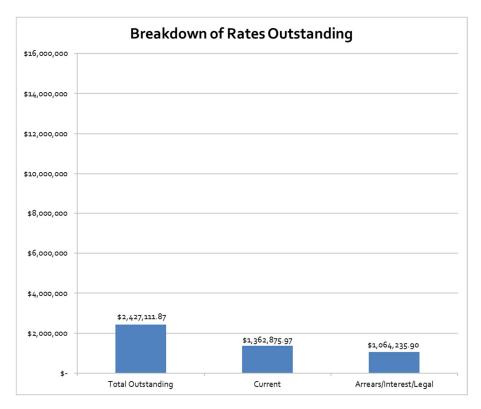

## 8 Rates and Charges

|                                  |                     |                      |                     |                        |               | (              | Outstanding Rates          |                |
|----------------------------------|---------------------|----------------------|---------------------|------------------------|---------------|----------------|----------------------------|----------------|
| Ward Total<br>Rates &<br>Charges | 2021/2022<br>Budget | 2021/2022<br>Actuals | 2022/2023<br>Budget | Actual YTD<br>Receipts | Rebates       | Current        | Arrears/Legal/<br>Interest | Total          |
| Dunmunkle                        | \$4,174,638.57      | \$366,436.79         | \$4,773,381.74      | -\$4,345,358.17        | -\$89,443.02  | \$456,436.96   | \$270,409.67               | \$726,846.63   |
| Hopetoun                         | \$4,219,392.63      | \$559,488.83         | \$4,052,072.24      | -\$3,784,064.79        | -\$65,276.65  | \$394,626.53   | \$437,283.23               | \$831,909.76   |
| Warracknabeal                    | \$5,981,516.03      | \$515,078.90         | \$5,946,276.50      | -\$5,550,056.71        | -\$99,572.69  | \$511,812.48   | \$356,543.00               | \$868,355.48   |
| Grand Total                      | \$14,375,547,23     | \$1,441,004.52       | \$14,771,730,48     | -\$13,679,479.67       | -\$254,292.36 | \$1,362,875.97 | \$1,064,235.90             | \$2,427,111.87 |

The **2022-2023 Budget** represents the amount raised in General Rates, Fire Services Levy, Waste and Garbage Charges, Recycling Charges and the Municipal Charge for the 2022-23 financial year.

The **Actual YTD Receipts** represents the value collected as of 31 March 2023 along with the **Rebates** to be claimed from the Department of Families, Fairness and Housing and State Revenue Office. The receipts relate to both arrears payments and/or current rates and charges.