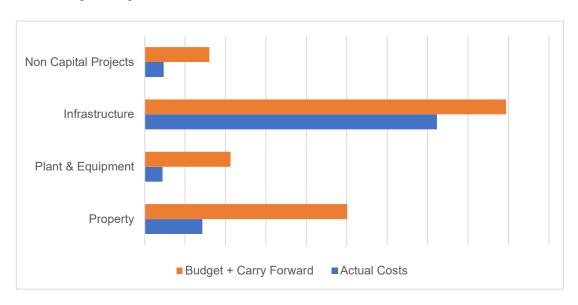

# **Summary - Projects Status**

## **Summary - Projects Detail**

| Budget 2022-23       |                        |                          |                        |             |  |  |  |  |
|----------------------|------------------------|--------------------------|------------------------|-------------|--|--|--|--|
|                      | Actual Costs<br>\$'000 | Budget 2022-23<br>\$'000 | Remaining \$<br>\$'000 | Remaining % |  |  |  |  |
| Property             | 201                    | 2,194                    | 1,993                  | 91%         |  |  |  |  |
| Plant & Equipment    | 105                    | 1,361                    | 1,256                  | 92%         |  |  |  |  |
| Infrastructure       | 5,829                  | 6,182                    | 353                    | 6%          |  |  |  |  |
| Non Capital Projects | 131                    | 369                      | 238                    | 64%         |  |  |  |  |
|                      | 6,266                  | 10,106                   | 3,840                  | 38%         |  |  |  |  |

|                      | Carry F       | orward 2021-22 |              |             |  |  |  |  |
|----------------------|---------------|----------------|--------------|-------------|--|--|--|--|
|                      | Carry Forward |                |              |             |  |  |  |  |
|                      | Actual Costs  | 2021-22        | Remaining \$ | Remaining % |  |  |  |  |
|                      | \$'000        | \$'000         | \$'000       |             |  |  |  |  |
| Property             | 1,226         | 2,815          | 1,589        | 56%         |  |  |  |  |
| Plant & Equipment    | 339           | 764            | 425          | 56%         |  |  |  |  |
| Infrastructure       | 1,403         | 2,760          | 1,357        | 49%         |  |  |  |  |
| Non Capital Projects | 340           | 1,232          | 892          | 72%         |  |  |  |  |
|                      | 3,308         | 7,571          | 4,263        | 56%         |  |  |  |  |