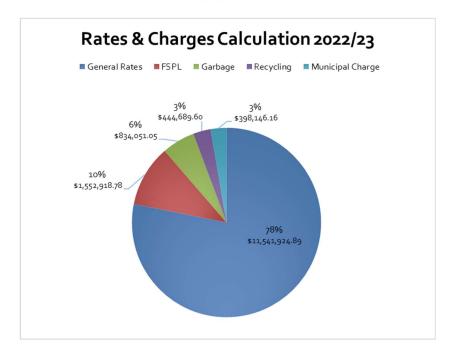

## 8 Rates and Charges

|                                  |                     |                      |                     |                        |               | (              | Outstanding Rates          |                |
|----------------------------------|---------------------|----------------------|---------------------|------------------------|---------------|----------------|----------------------------|----------------|
| Ward Total<br>Rates &<br>Charges | 2021/2022<br>Budget | 2021/2022<br>Actuals | 2022/2023<br>Budget | Actual YTD<br>Receipts | Rebates       | Current        | Arrears/Legal/<br>Interest | Total          |
| Dunmunkle                        | \$4,174,638.57      | \$366,436.79         | \$4,773,381.74      | -\$4,345,358.17        | -\$89,443.02  | \$456,436.96   | \$270,409.67               | \$726,846.63   |
| Hopetoun                         | \$4,219,392.63      | \$559,488.83         | \$4,052,072.24      | -\$3,784,064.79        | -\$65,276.65  | \$394,626.53   | \$437,283.23               | \$831,909.76   |
| Warracknabeal                    | \$5,981,516.03      | \$515,078.90         | \$5,946,276.50      | -\$5,550,056.71        | -\$99,572.69  | \$511,812.48   | \$356,543.00               | \$868,355.48   |
| Grand Total                      | \$14,375,547,23     | \$1,441,004.52       | \$14,771,730,48     | -\$13,679,479.67       | -\$254,292.36 | \$1,362,875.97 | \$1,064,235.90             | \$2,427,111.87 |

**2021-22 Budget:** Represents the amount raised in the 2021-22 financial year for General Rates, Fire Services Levy, Waste and Garbage Charges, Recycling Charges and the Municipal Charge.

The **2021-22 Actuals** relates to the amount outstanding from the above raised charges as of 30 June 2022.

The **2022-2023 Budget** represents the amount raised in General Rates, Fire Services Levy, Waste and Garbage Charges, Recycling Charges and the Municipal Charge for the 2022-23 financial year.

The **Actual YTD Receipts** represents the value collected as of 31 March 2023 along with the **Rebates** to be claimed from the Department of Families, Fairness and Housing and State Revenue Office. The receipts relate to both arrears payments and/or current rates and charges.

**Outstanding Rates** is separated into three categories. Current represents the balance owing on the Rates and Charges raised for the current financial year (e.g., Budget \$14.7m raised, \$2.4 currently outstanding). Arrears/Legal/Interest is amount outstanding from prior years, providing a total balance of current and arrears outstanding rates and charges.