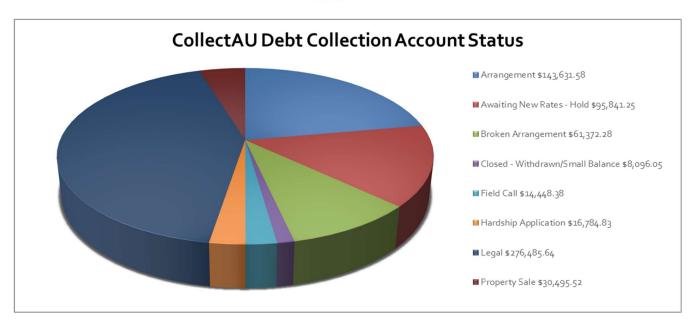

**Debt Collection:** Council has referred outstanding rates and charges to our Debt Collection Agency where there is a likelihood that the amount maybe recovered.