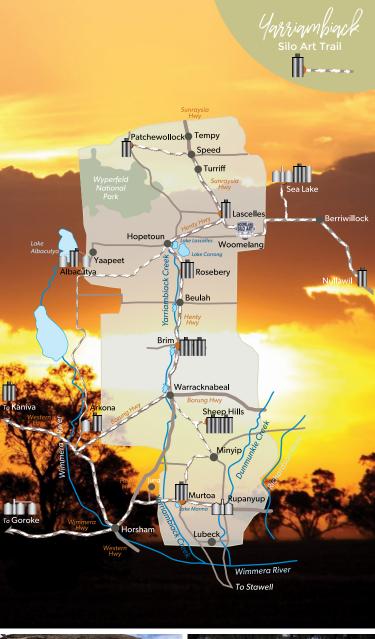

Explore Yarriambiack

The Round Hospital was opened in 1954 and was the first of its type in the Southern Hemisphere designed by architect Peter McIntire. Some of the building construction was pre-fabricated which was unusual for the time. The very modern design is still spoken about in educational lectures at Latrobe University.