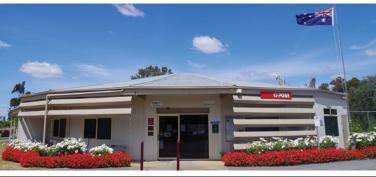

The historic old round hospital is now home to the Beulah Business and Information Centre and the General Store & Cafe.

Beulah Memorial Hall Mural; the historic old round hospital converted to the Beulah Business and Information Centre; painted Bollard found at Wayside Stop and along the Yarriambiack Creek; children enjoying the Weir Pool; the south side artwork of the Memorial Hall

### **FACILITIES**

- 4 Beulah Business & Information Centre, General Store, Historical Society, Café and Post Office
- 5 Opportunity Shop-Flutterby's
- 6 Beulah Medical Centre
- 7 Hardware & Fuel