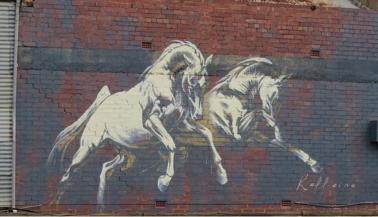

# Explore

- Memorial Hall Mural was painted by artists Jaw and Kitt Bennett in 2020. After meeting with the local community, Jaw and Kitt created a composition of elements that shone true to the small town of Beulah.
- **'The Dry'**: Beulah was one of 17 regional Victorian locations in which the movie was filmed in early 2019, to create the fictional town of Kiewarra. The film starring Eric Bana, was released New Year's Day 2021 and the main street, cemetery and Beulah's local talent were all extensively featured.
- Federation Patchwork Mural is an amazing patchwork quilt housed at the General Store, portraying prominent buildings of the town.
- Horse Mural was painted by Silo Artist Kaff-eine in November 2017.
- Painted Bollards depicting various community sports played in Beulah are located mainly around the Yarriambiack Creek.
- Recreation Reserve includes football, netball, cricket, tennis, bowls and a public swimming pool.
- Street Murals illustrating scenes from the town's early years of development.
- **Vermin Proof Fence** was erected in 1885 along the 36th parallel from the Murray River to the South Australian border with the objective of keeping the rabbits to the south and the dingoes to the north. A small section of fence can be seen on the Henty Highway just south of Beulah at Galaquil.

# ATTRACTIONS

- **9** "Weir Pool", Camp Kitchen, Boat Ramp and Jetty
- 10 Horse Mural
- 11 Squatter Coffey Bush Trail Rides
- 12 Railway Station
- Mural locations