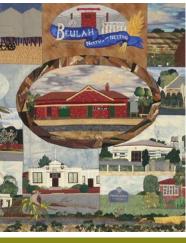

The historic old round hospital is now home to the Beulah Business and Information Centre and the General Store & Cafe.

Beulah Memorial Hall Mural; the historic old round hospital converted to the Beulah Business and Information Centre; painted Bollard found at Wayside Stop and along the Yarriambiack Creek; children enjoying the Weir Pool; the south side artwork of the Memorial Hall

# Explore

- Memorial Hall Mural was painted by artists Jaw and Kitt Bennett in 2020. After meeting with the local community, Jaw and Kitt created a composition of elements that shone true to the small town of Beulah.
- **'The Dry'**: Beulah was one of 17 regional Victorian locations in which the movie was filmed in early 2019, to create the fictional town of Kiewarra. The film starring Eric Bana, was released New Year's Day 2021 and the main street, cemetery and Beulah's local talent were all extensively featured.
- Federation Patchwork Mural is an amazing patchwork quilt housed at the General Store, portraying prominent buildings of the town.
- Horse Mural was painted by Silo Artist Kaff-eine in November 2017.
- Painted Bollards depicting various community sports played in Beulah are located mainly around the Yarriambiack Creek.
- Recreation Reserve includes football, netball, cricket, tennis, bowls and a public swimming pool.
- Street Murals illustrating scenes from the town's early years of development.
- **Vermin Proof Fence** was erected in 1885 along the 36th parallel from the Murray River to the South Australian border with the objective of keeping the rabbits to the south and the dingoes to the north. A small section of fence can be seen on the Henty Highway just south of Beulah at Galaquil.