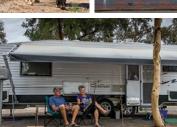

Below: A jogger enjoys the beauty of the Weir Pool; land marker for the Vermin Proof Fence

- Yarriambiack Creek Weir Pool behind the Recreation Reserve is perfect for recreational boating activities. A walking track surrounds the Weir Pool with outdoor exercise equipment along the way. Enjoy the jetty for fishing and the camp kitchen for a BBQ. Powered sites available for \$20 per night and free camping is available at Luna Park opposite.
- Squatter Coffey Bush Trail Rides offers horse riding for all ages and abilities. Bookings via the Beulah Business Centre 5390 2200.

# ACCOMMODATION

- 1 Caravan Park & Cabins
- 2 Free Camping