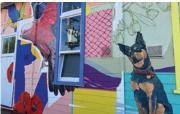

The historic old round hospital is now home to the Beulah Business and Information Centre and the General Store & Cafe.

Beulah Memorial Hall Mural; the historic old round hospital converted to the Beulah Business and Information Centre; painted Bollard found at Wayside Stop and along the Yarriambiack Creek; children enjoying the Weir Pool; the south side artwork of the Memorial Hall

# Explore

- Memorial Hall Mural was painted by artists Jaw and Kitt Bennett in 2020. After meeting with the local community, Jaw and Kitt created a composition of elements that shone true to the small town of Beulah.
- **'The Dry'**: Beulah was one of 17 regional Victorian locations in which the movie was filmed in early 2019, to create the fictional town of Kiewarra. The film starring Eric Bana, was released New Year's Day 2021 and the main street, cemetery and Beulah's local talent were all extensively featured.
- Federation Patchwork Mural is an amazing patchwork quilt housed at the General Store, portraying prominent buildings of the town.
- Horse Mural was painted by Silo Artist Kaff-eine in November 2017.
- Painted Bollards depicting various community sports played in Beulah are located mainly around the Yarriambiack Creek.
- Recreation Reserve includes football, netball, cricket, tennis, bowls and a public swimming pool.
- Street Murals illustrating scenes from the town's early years of development.
- **Vermin Proof Fence** was erected in 1885 along the 36th parallel from the Murray River to the South Australian border with the objective of keeping the rabbits to the south and the dingoes to the north. A small section of fence can be seen on the Henty Highway just south of Beulah at Galaquil.