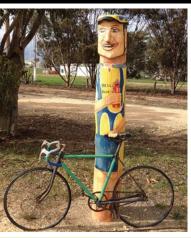

The historic old round hospital is now home to the Beulah Business and Information Centre and the General Store & Cafe.

Beulah Memorial Hall Mural; the historic old round hospital converted to the Beulah Business and Information Centre; painted Bollard found at Wayside Stop and along the Yarriambiack Creek; children enjoying the Weir Pool; the south side artwork of the Memorial Hall

# Explore

- Memorial Hall Mural was painted by artists Jaw and Kitt Bennett in 2020. After meeting with the local community, Jaw and Kitt created a composition of elements that shone true to the small town of Beulah.
- **'The Dry'**: Beulah was one of 17 regional Victorian locations in which the movie was filmed in early 2019, to create the fictional town of Kiewarra. The film starring Eric Bana, was released New Year's Day 2021 and the main street, cemetery and Beulah's local talent were all extensively featured.
- Federation Patchwork Mural is an amazing patchwork quilt housed at the General Store, portraying prominent buildings of the town.
- Horse Mural was painted by Silo Artist Kaff-eine in November 2017.
- Painted Bollards depicting various community sports played in Beulah are located mainly around the Yarriambiack Creek.
- Recreation Reserve includes football, netball, cricket, tennis, bowls and a public swimming pool.
- Street Murals illustrating scenes from the town's early years of development.
- **Vermin Proof Fence** was erected in 1885 along the 36th parallel from the Murray River to the South Australian border with the objective of keeping the rabbits to the south and the dingoes to the north. A small section of fence can be seen on the Henty Highway just south of Beulah at Galaquil.