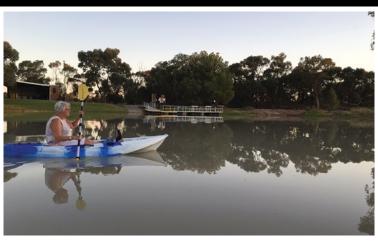

Below: A jogger enjoys the beauty of the Weir Pool; land marker for the Vermin Proof Fence

- Yarriambiack Creek Weir Pool behind the Recreation Reserve is perfect for recreational boating activities. A walking track surrounds the Weir Pool with outdoor exercise equipment along the way. Enjoy the jetty for fishing and the camp kitchen for a BBQ. Powered sites available for \$20 per night and free camping is available at Luna Park opposite.
- Squatter Coffey Bush Trail Rides offers horse riding for all ages and abilities. Bookings via the Beulah Business Centre 5390 2200.