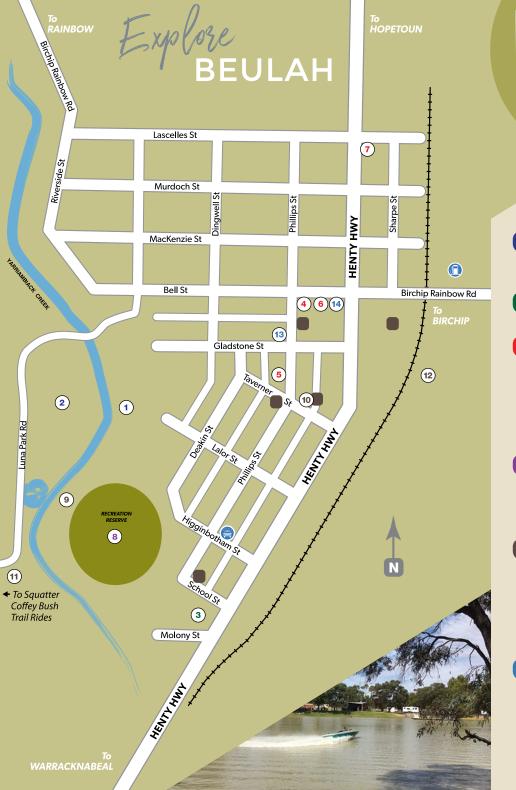

# ACCOMMODATION

- 1 Caravan Park & Cabins
- 2 Free Camping

### **SCHOOL**

3 Beulah Primary School

### **FACILITIES**

- 4 Beulah Business & Information Centre, General Store, Historical Society, Café and Post Office
- 5 Opportunity Shop-Flutterby's
- 6 Beulah Medical Centre
- 7 Hardware & Fuel

# **SPORT**

8 Recreation Reserve, Public Pool, Children's Playground, Tennis & Netball Courts, Public Toilets, Walking Track and Painted Bollards

# ATTRACTIONS

- **9** "Weir Pool", Camp Kitchen, Boat Ramp and Jetty
- 10 Horse Mural
- 11 Squatter Coffey Bush Trail Rides
- 12 Railway Station
- Mural locations

### **COMMUNITY FACILITIES**

- Police Station
- 13 Memorial Hall, Public Toilets & Mural
- 14 Community Garden
- 24hr Fuel