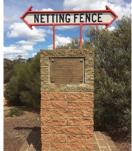

# Explore

- Memorial Hall Mural was painted by artists Jaw and Kitt Bennett in 2020. After meeting with the local community, Jaw and Kitt created a composition of elements that shone true to the small town of Beulah.
- **'The Dry'**: Beulah was one of 17 regional Victorian locations in which the movie was filmed in early 2019, to create the fictional town of Kiewarra. The film starring Eric Bana, was released New Year's Day 2021 and the main street, cemetery and Beulah's local talent were all extensively featured.
- Federation Patchwork Mural is an amazing patchwork quilt housed at the General Store, portraying prominent buildings of the town.
- Horse Mural was painted by Silo Artist Kaff-eine in November 2017.
- Painted Bollards depicting various community sports played in Beulah are located mainly around the Yarriambiack Creek.
- Recreation Reserve includes football, netball, cricket, tennis, bowls and a public swimming pool.
- Street Murals illustrating scenes from the town's early years of development.
- **Vermin Proof Fence** was erected in 1885 along the 36th parallel from the Murray River to the South Australian border with the objective of keeping the rabbits to the south and the dingoes to the north. A small section of fence can be seen on the Henty Highway just south of Beulah at Galaquil.

Below: A jogger enjoys the beauty of the Weir Pool; land marker for the Vermin Proof Fence

- Yarriambiack Creek Weir Pool behind the Recreation Reserve is perfect for recreational boating activities. A walking track surrounds the Weir Pool with outdoor exercise equipment along the way. Enjoy the jetty for fishing and the camp kitchen for a BBQ. Powered sites available for \$20 per night and free camping is available at Luna Park opposite.
- Squatter Coffey Bush Trail Rides offers horse riding for all ages and abilities. Bookings via the Beulah Business Centre 5390 2200.